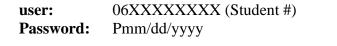

1. Login to the computer with your credentials

2. Double Click on Google Chrome

3. Type the following Link:

https://sso.browardschools.com