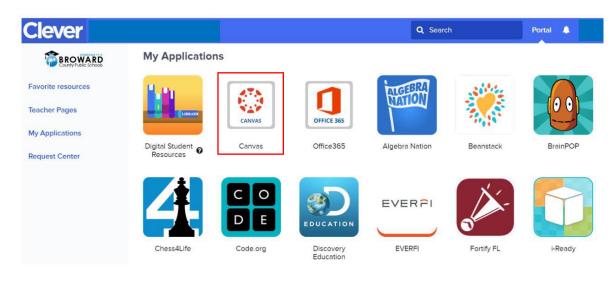

## 4. Click Login with Active Directory

5. Select Canvas

6. Go to the Dashboard to see all your courses

|                         | Dashboard                |                 |   |             | 0 |
|-------------------------|--------------------------|-----------------|---|-------------|---|
| Account                 |                          | ÷               |   |             | : |
| <u>ිරි</u><br>Dashboard |                          |                 |   |             |   |
| E<br>Courses            | HOMEROOM:                | -Semester 2     |   |             |   |
| Calendar                | HOMEROOM:<br>Semester 2, | -Semest<br>2019 | Ŗ | -<br>-<br>- |   |
| d≣b                     |                          |                 |   |             |   |