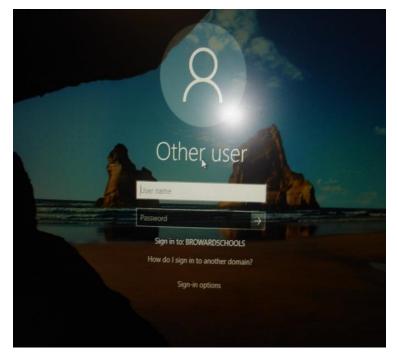

1. Login to the computer with your credentials

2. Double Click on Google Chrome

3. Type the following Link:

https://sso.browardschools.com