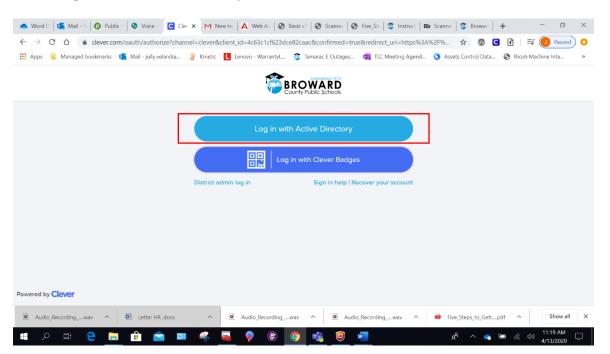

1. Login to the computer with your credentials

2. Double Click on Google Chrome

3. Type the following Link:

https://sso.browardschools.com

## 4. Click Login with Active Directory

5. Select Canvas

6. Go to the Dashboard to see all your courses

|                         | Dashboard                |                 |   |             | 0 |
|-------------------------|--------------------------|-----------------|---|-------------|---|
| Account                 |                          | ÷               |   |             | : |
| <u>ිරි</u><br>Dashboard |                          |                 |   |             |   |
| E<br>Courses            | HOMEROOM:                | -Semester 2     |   |             |   |
| Calendar                | HOMEROOM:<br>Semester 2, | -Semest<br>2019 | Ŗ | -<br>-<br>- |   |
| d≣b                     |                          |                 |   |             |   |